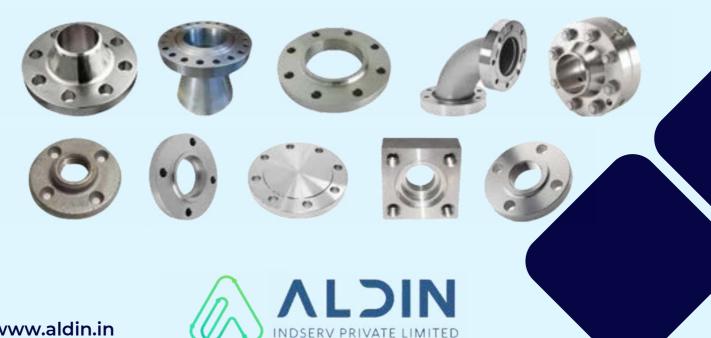

**Y TYPE STAINER** 

**BUTTERFLY VALVE** 

**ROUND SS PLATE FLANGES** 

**LAP JOINT FLANGES** 

**ALLOY STEEL PLATE FLANGE** 

REDUCING **FLANGES** 

**CS FLANGES** 

**TPC COMPACT FLANGES** 