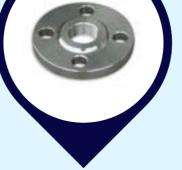

**Y TYPE STAINER** 

**BUTTERFLY VALVE** 

**ROUND SS PLATE FLANGES** 

**LAP JOINT FLANGES** 

**ALLOY STEEL PLATE FLANGE** 

REDUCING **FLANGES** 

**CS FLANGES** 

**TPC COMPACT FLANGES** 