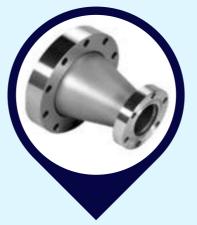

**Y TYPE STAINER** 

**BUTTERFLY VALVE** 

**ROUND SS PLATE FLANGES** 

**LAP JOINT FLANGES** 

**ALLOY STEEL PLATE FLANGE** 

REDUCING **FLANGES** 

**CS FLANGES** 

**TPC COMPACT FLANGES** 