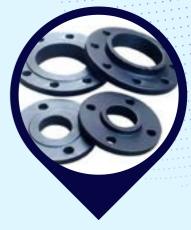

**Y TYPE STAINER** 

**BUTTERFLY VALVE** 

**ROUND SS PLATE FLANGES** 

**LAP JOINT FLANGES** 

**ALLOY STEEL PLATE FLANGE** 

REDUCING **FLANGES** 

**CS FLANGES** 

**TPC COMPACT FLANGES** 